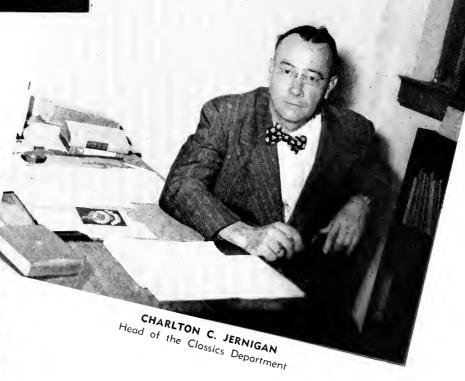

#### **Deans**

**LOUIS SHORES**Dean of the School of Library Trcining

MILTON W. CAROTHERS
Dean of the Graduate School

The state of the s

RICHARD B. EIDE
Director of the School of Journalism